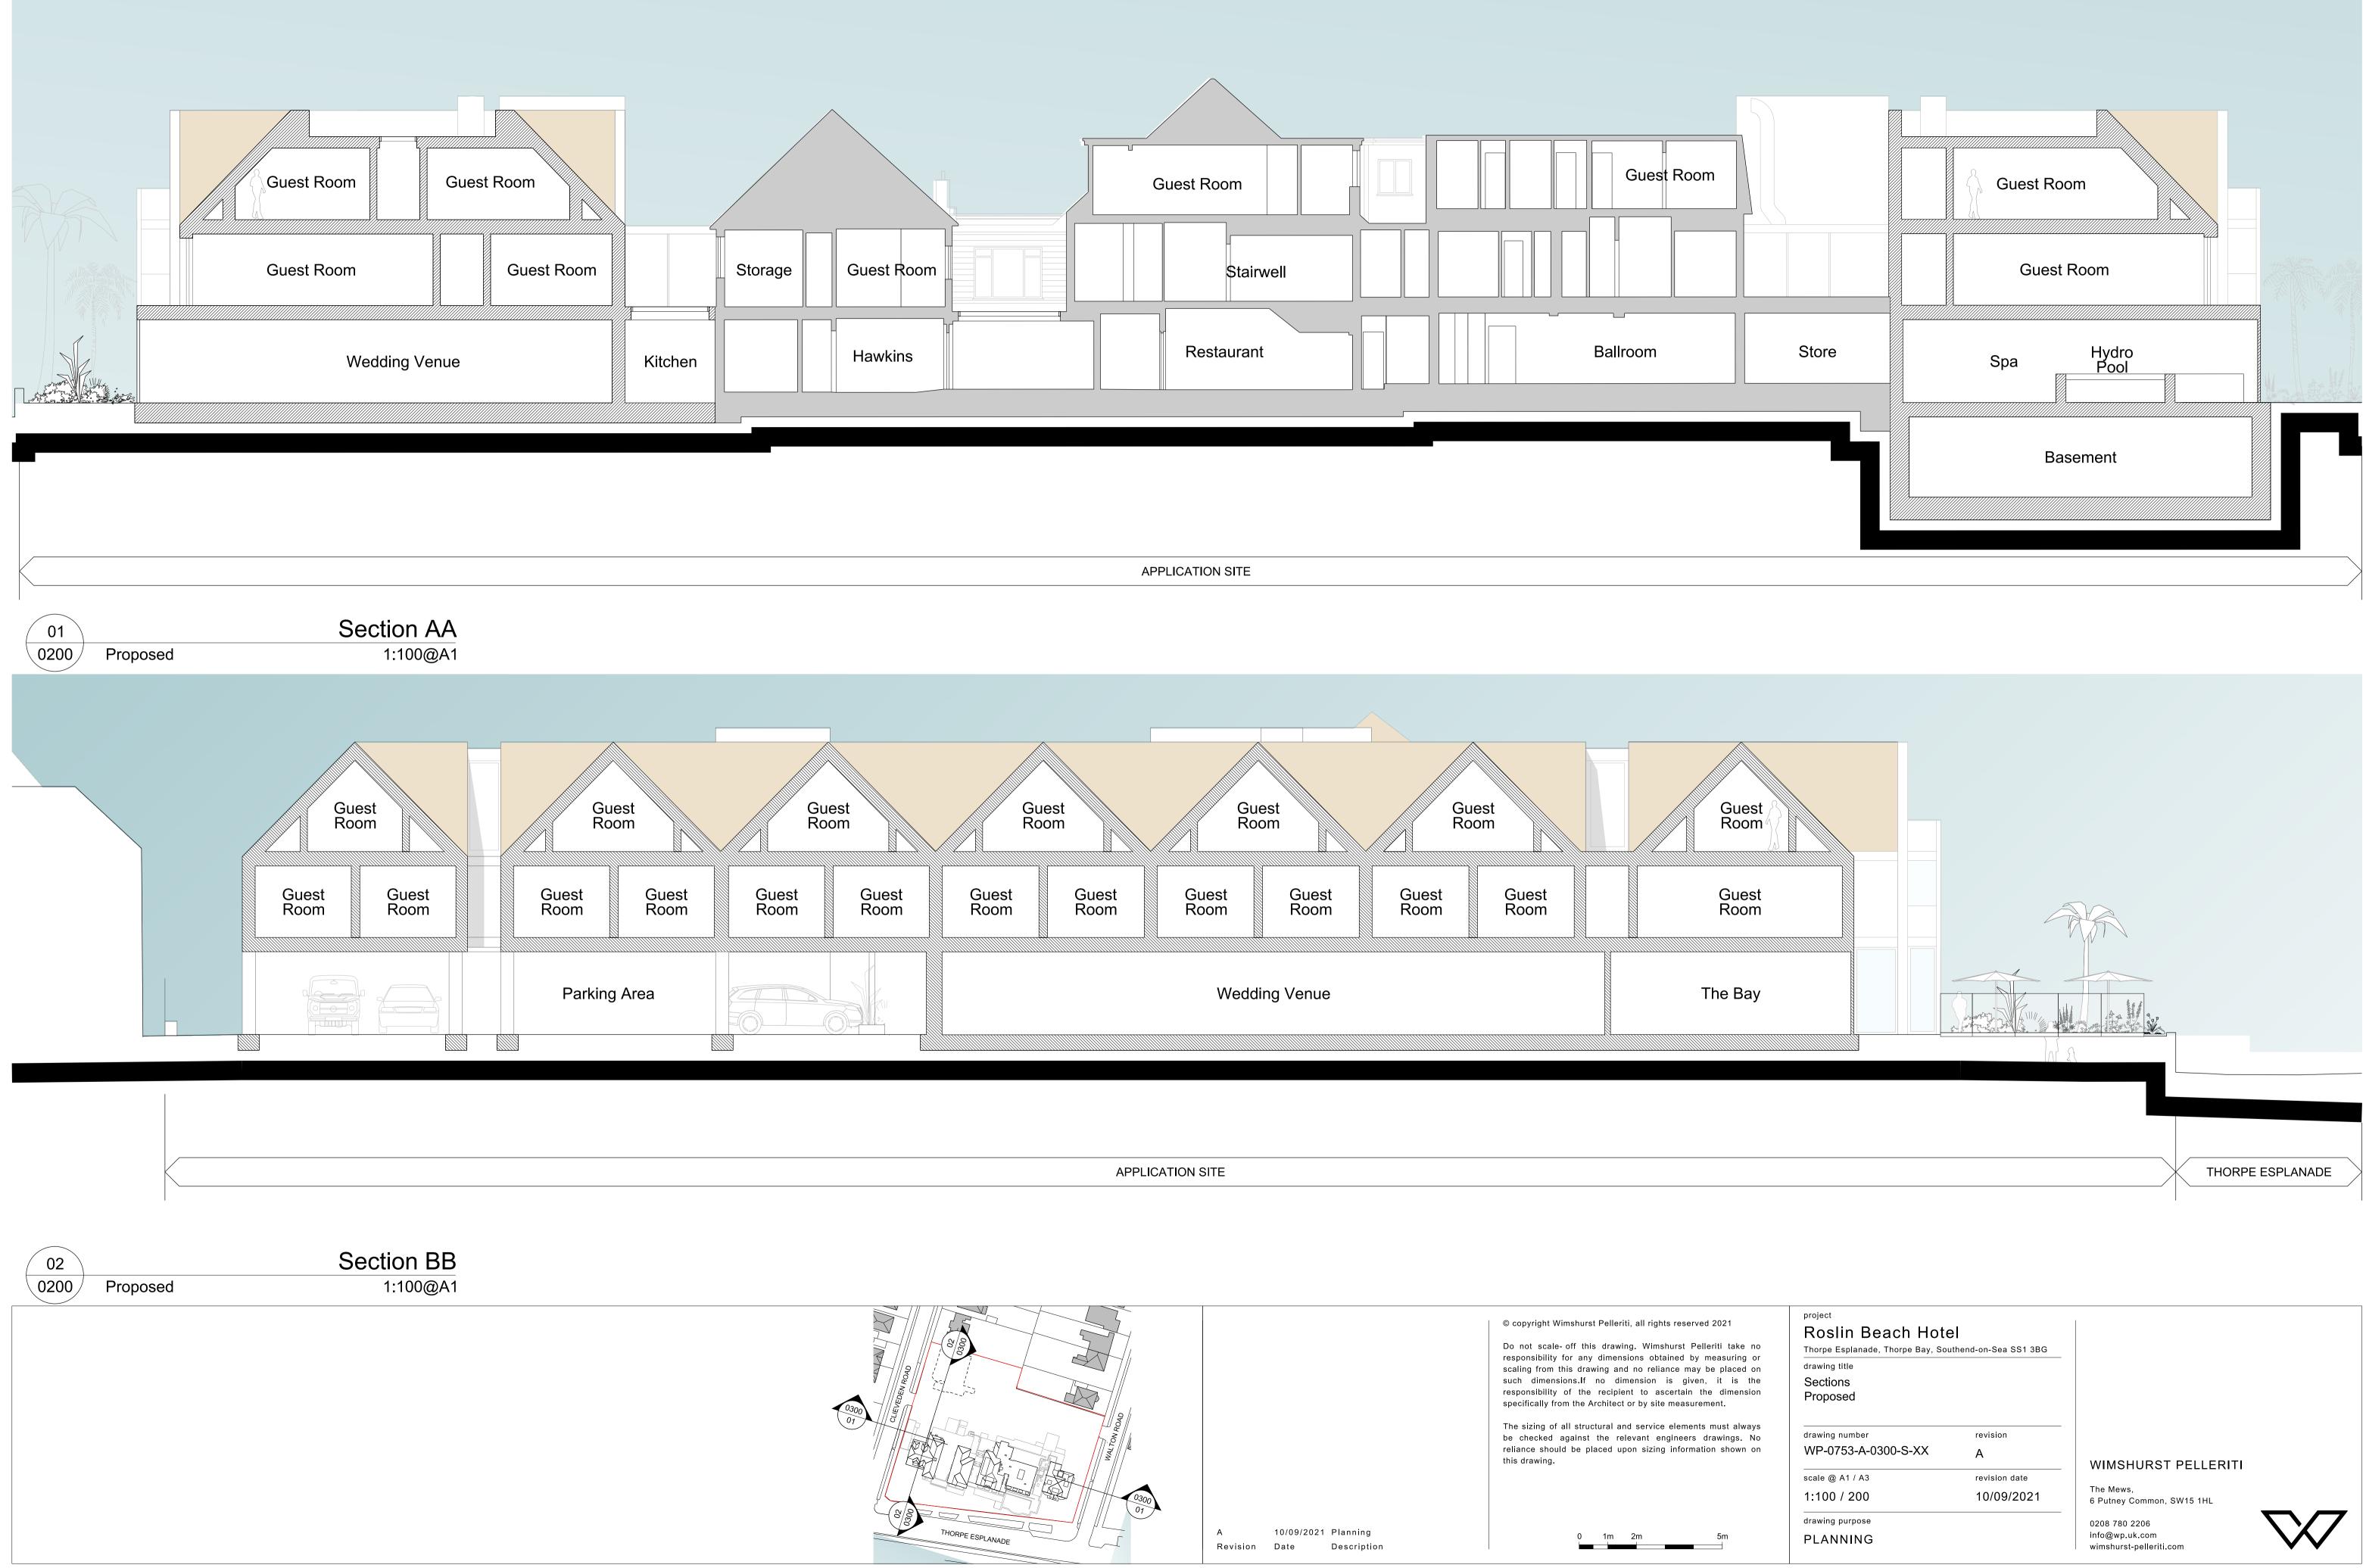

## <sup>project</sup> Roslin Beach Hotel

Thorpe Esplanade, Thorpe Bay, Southend-on-Sea SS1 3BG drawing title Basement Plan

Proposed

drawing number WP-0753-A-0099-P-B1

scale @ A1 / A3

1:200 / 400

drawing purpose

revision A

revision date

10/09/2021