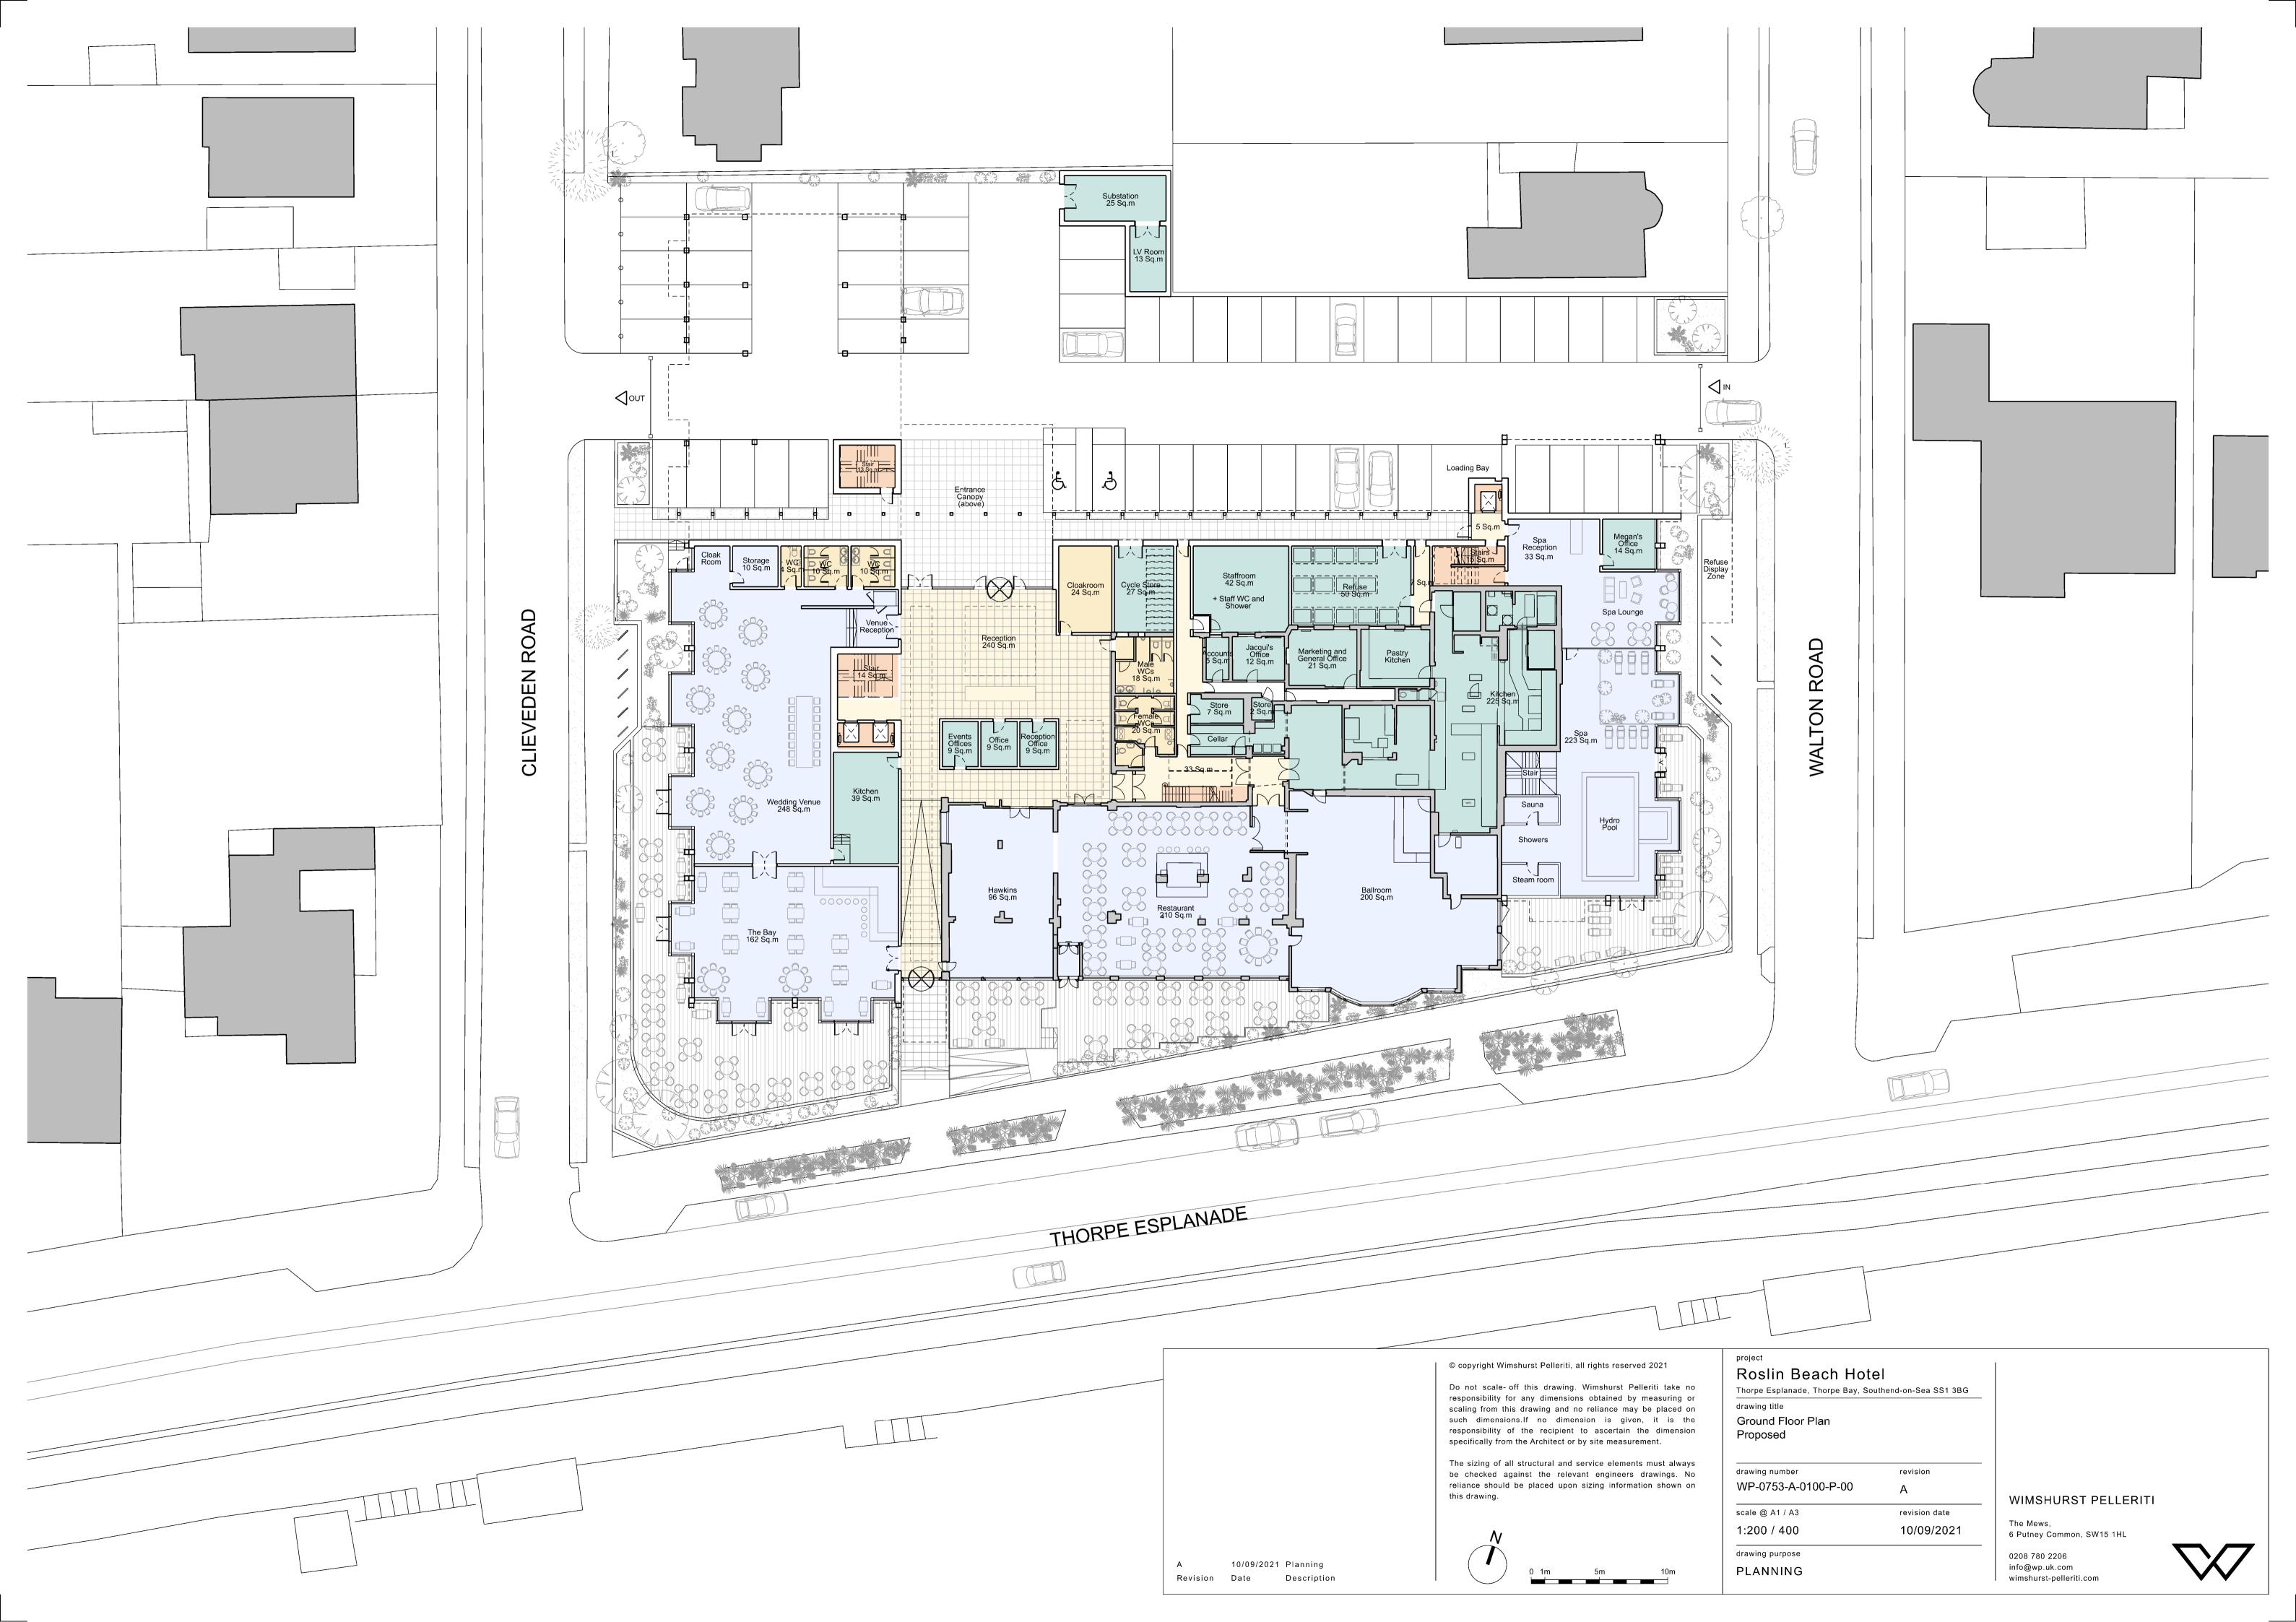

A<br>Revision | 10/09/2021<br>Date | Planning<br>Description | <b>N</b><br>0 1m 5m 10m                                                                                                                                                                                                                                                                                                                                                 |

## <sup>project</sup> Roslin Beach Hotel

Thorpe Esplanade, Thorpe Bay, Southend-on-Sea SS1 3BG drawing title Basement Plan

Proposed

drawing number WP-0753-A-0099-P-B1

scale @ A1 / A3

1:200 / 400

drawing purpose

revision A

revision date

10/09/2021

## WIMSHURST PELLERITI

The Mews, 6 Putney Common, SW15 1HL

0208 780 2206 info@wp.uk.com wimshurst-pelleriti.com















01 10/09/2021 Planning 0200 Revision Date Description

| project                           |                      |                                           |
|-----------------------------------|----------------------|-------------------------------------------|
| <b>Roslin Beach Hote</b>          |                      |                                           |
| Thorpe Esplanade, Thorpe Bay, Sou | thend-on-Sea SS1 3BG |                                           |
| drawing title                     |                      | -                                         |
| Front and Rear Elevations         |                      |                                           |
| Proposed                          |                      |