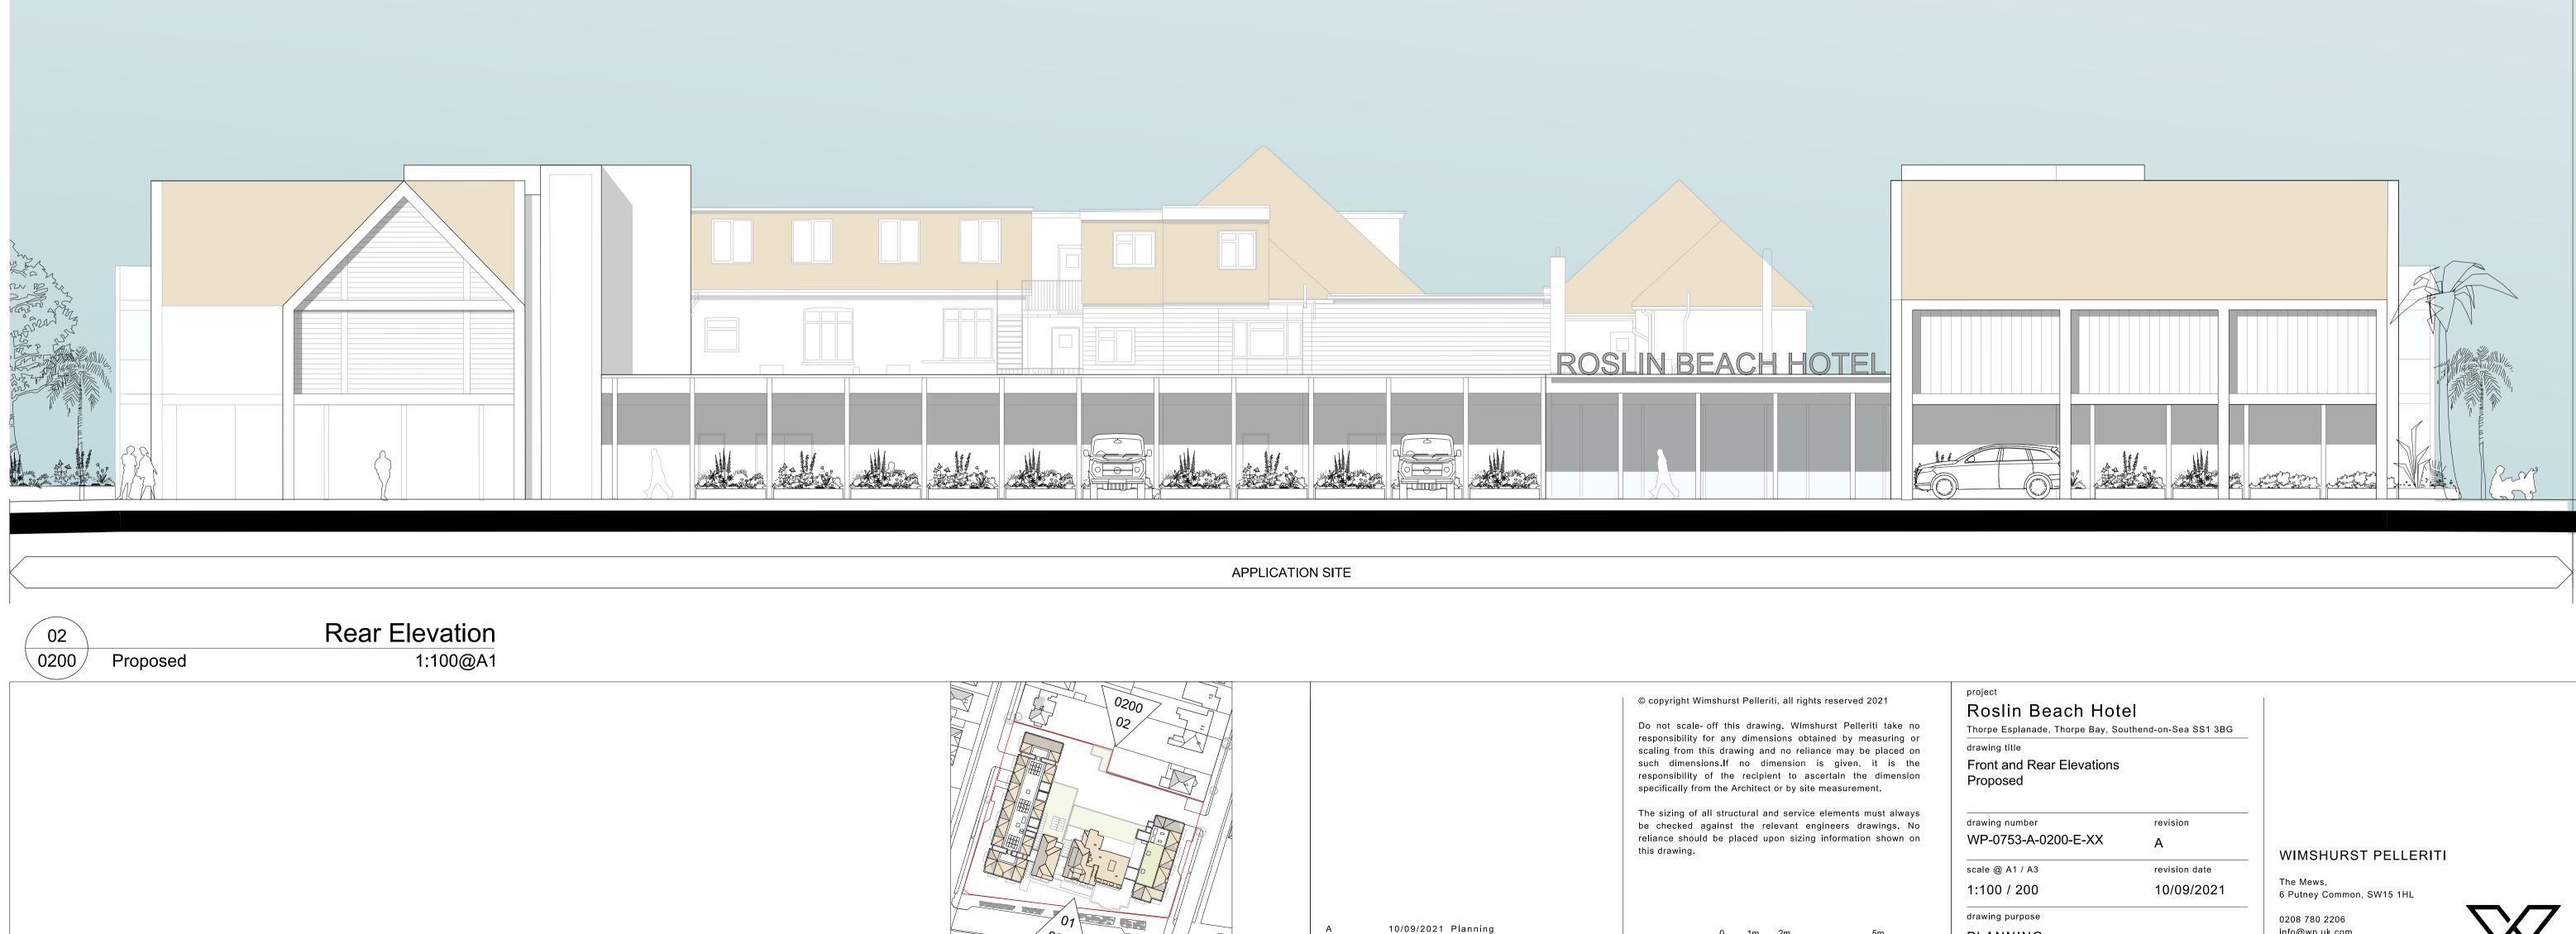

## WIMSHURST PELLERITI

The Mews, 6 Putney Common, SW15 1HL

0208 780 2206 info@wp.uk.com wimshurst-pelleriti.com

01 10/09/2021 Planning 0200 Revision Date Description

| project                           |                      |                                           |
|-----------------------------------|----------------------|-------------------------------------------|
| <b>Roslin Beach Hote</b>          |                      |                                           |
| Thorpe Esplanade, Thorpe Bay, Sou | thend-on-Sea SS1 3BG |                                           |
| drawing title                     |                      | -                                         |
| Front and Rear Elevations         |                      |                                           |
| Proposed                          |                      |                                           |
| <br>drawing number                | revision             | -                                         |
| WP-0753-A-0200-E-XX               |                      |                                           |
| VVF-0755-A-0200-E-AA              | A                    | WIMSHURST PELLERITI                       |
| scale @ A1 / A3                   | revision date        |                                           |
| 1:100 / 200                       | 10/09/2021           | The Mews,                                 |
|                                   |                      | 6 Putney Common, SW15 1HL                 |
| drawing purpose                   |                      | 0208 780 2206                             |
| PLANNING                          |                      | info@wp.uk.com<br>wimshurst-pelleriti.com |
|                                   |                      | winishuist-penenti.com                    |