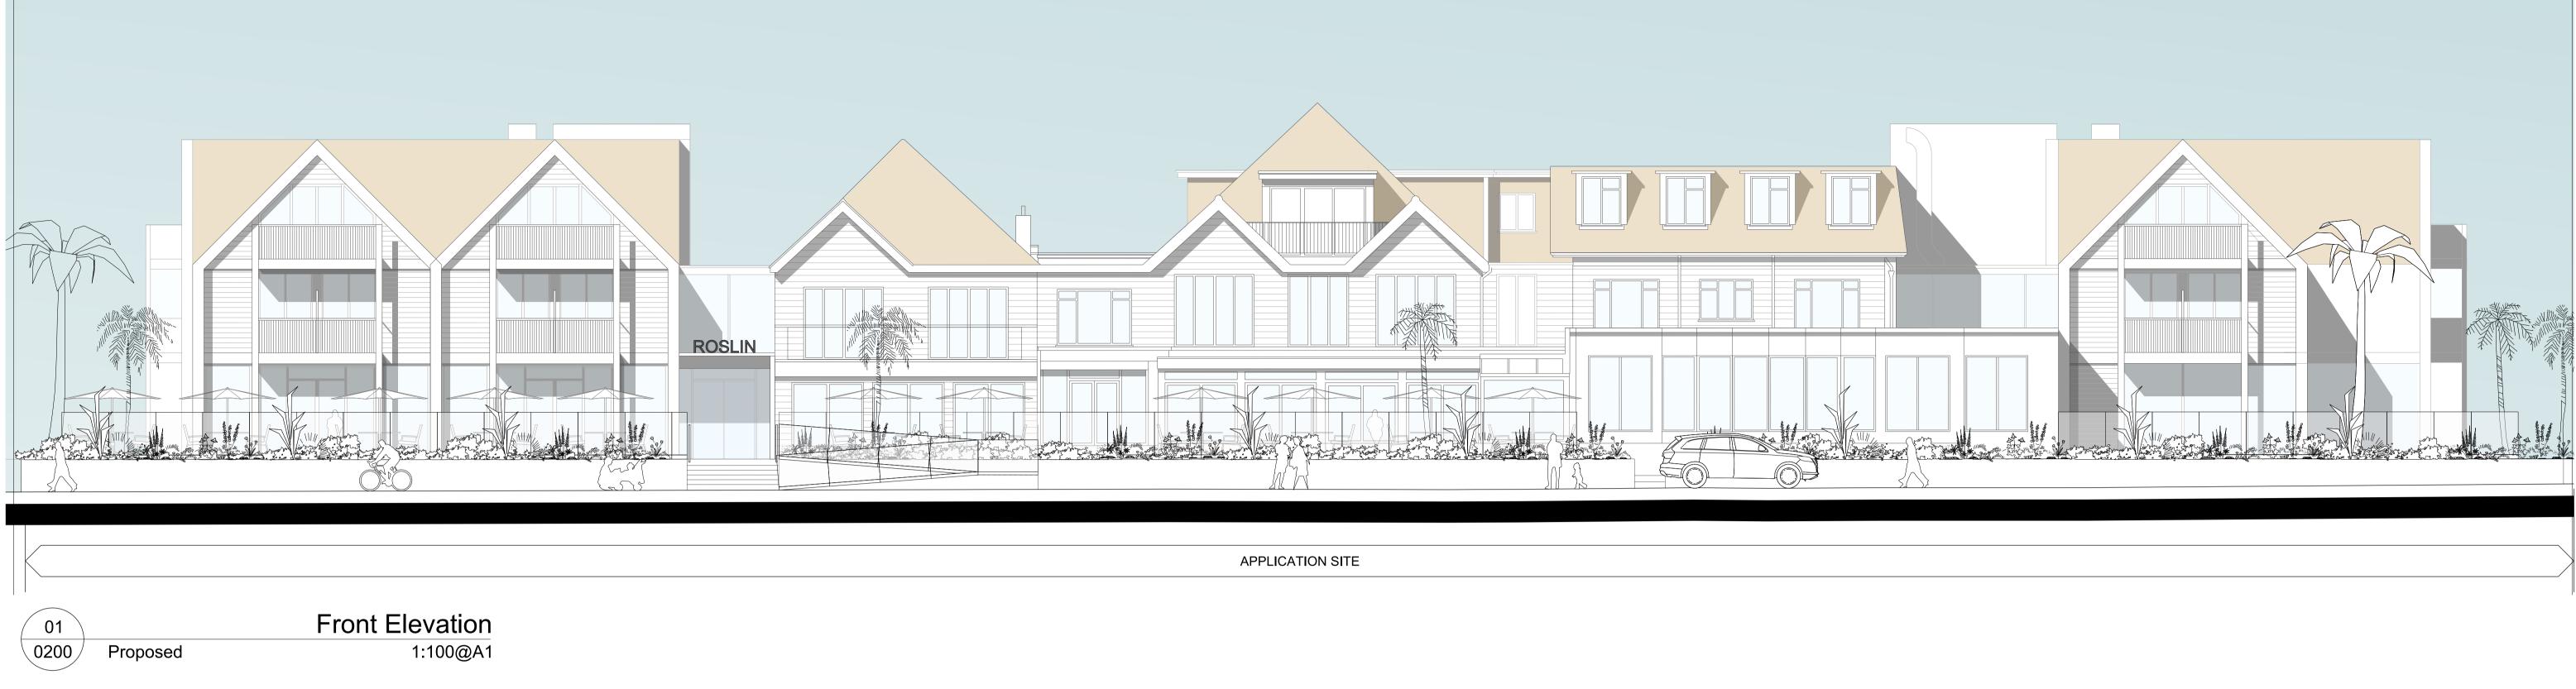

ision | 10/09/2021<br>Date | Planning<br>Description | <b>N</b><br>0 1m 5m 10m                                                                                                                                                                                                                                                                                                                                                 |

## <sup>project</sup> Roslin Beach Hotel

Thorpe Esplanade, Thorpe Bay, Southend-on-Sea SS1 3BG drawing title Basement Plan

Proposed

drawing number WP-0753-A-0099-P-B1

scale @ A1 / A3

1:200 / 400

drawing purpose

revision A

revision date

10/09/2021

## WIMSHURST PELLERITI

The Mews, 6 Putney Common, SW15 1HL

0208 780 2206 info@wp.uk.com wimshurst-pelleriti.com















01 10/09/2021 Planning 0200 Revision Date Description

| project                           |                      |                                           |
|-----------------------------------|----------------------|-------------------------------------------|
| <b>Roslin Beach Hote</b>          |                      |                                           |
| Thorpe Esplanade, Thorpe Bay, Sou | thend-on-Sea SS1 3BG |                                           |
| drawing title                     |                      | -                                         |
| Front and Rear Elevations         |                      |                                           |
| Proposed                          |                      |                                           |
| <br>