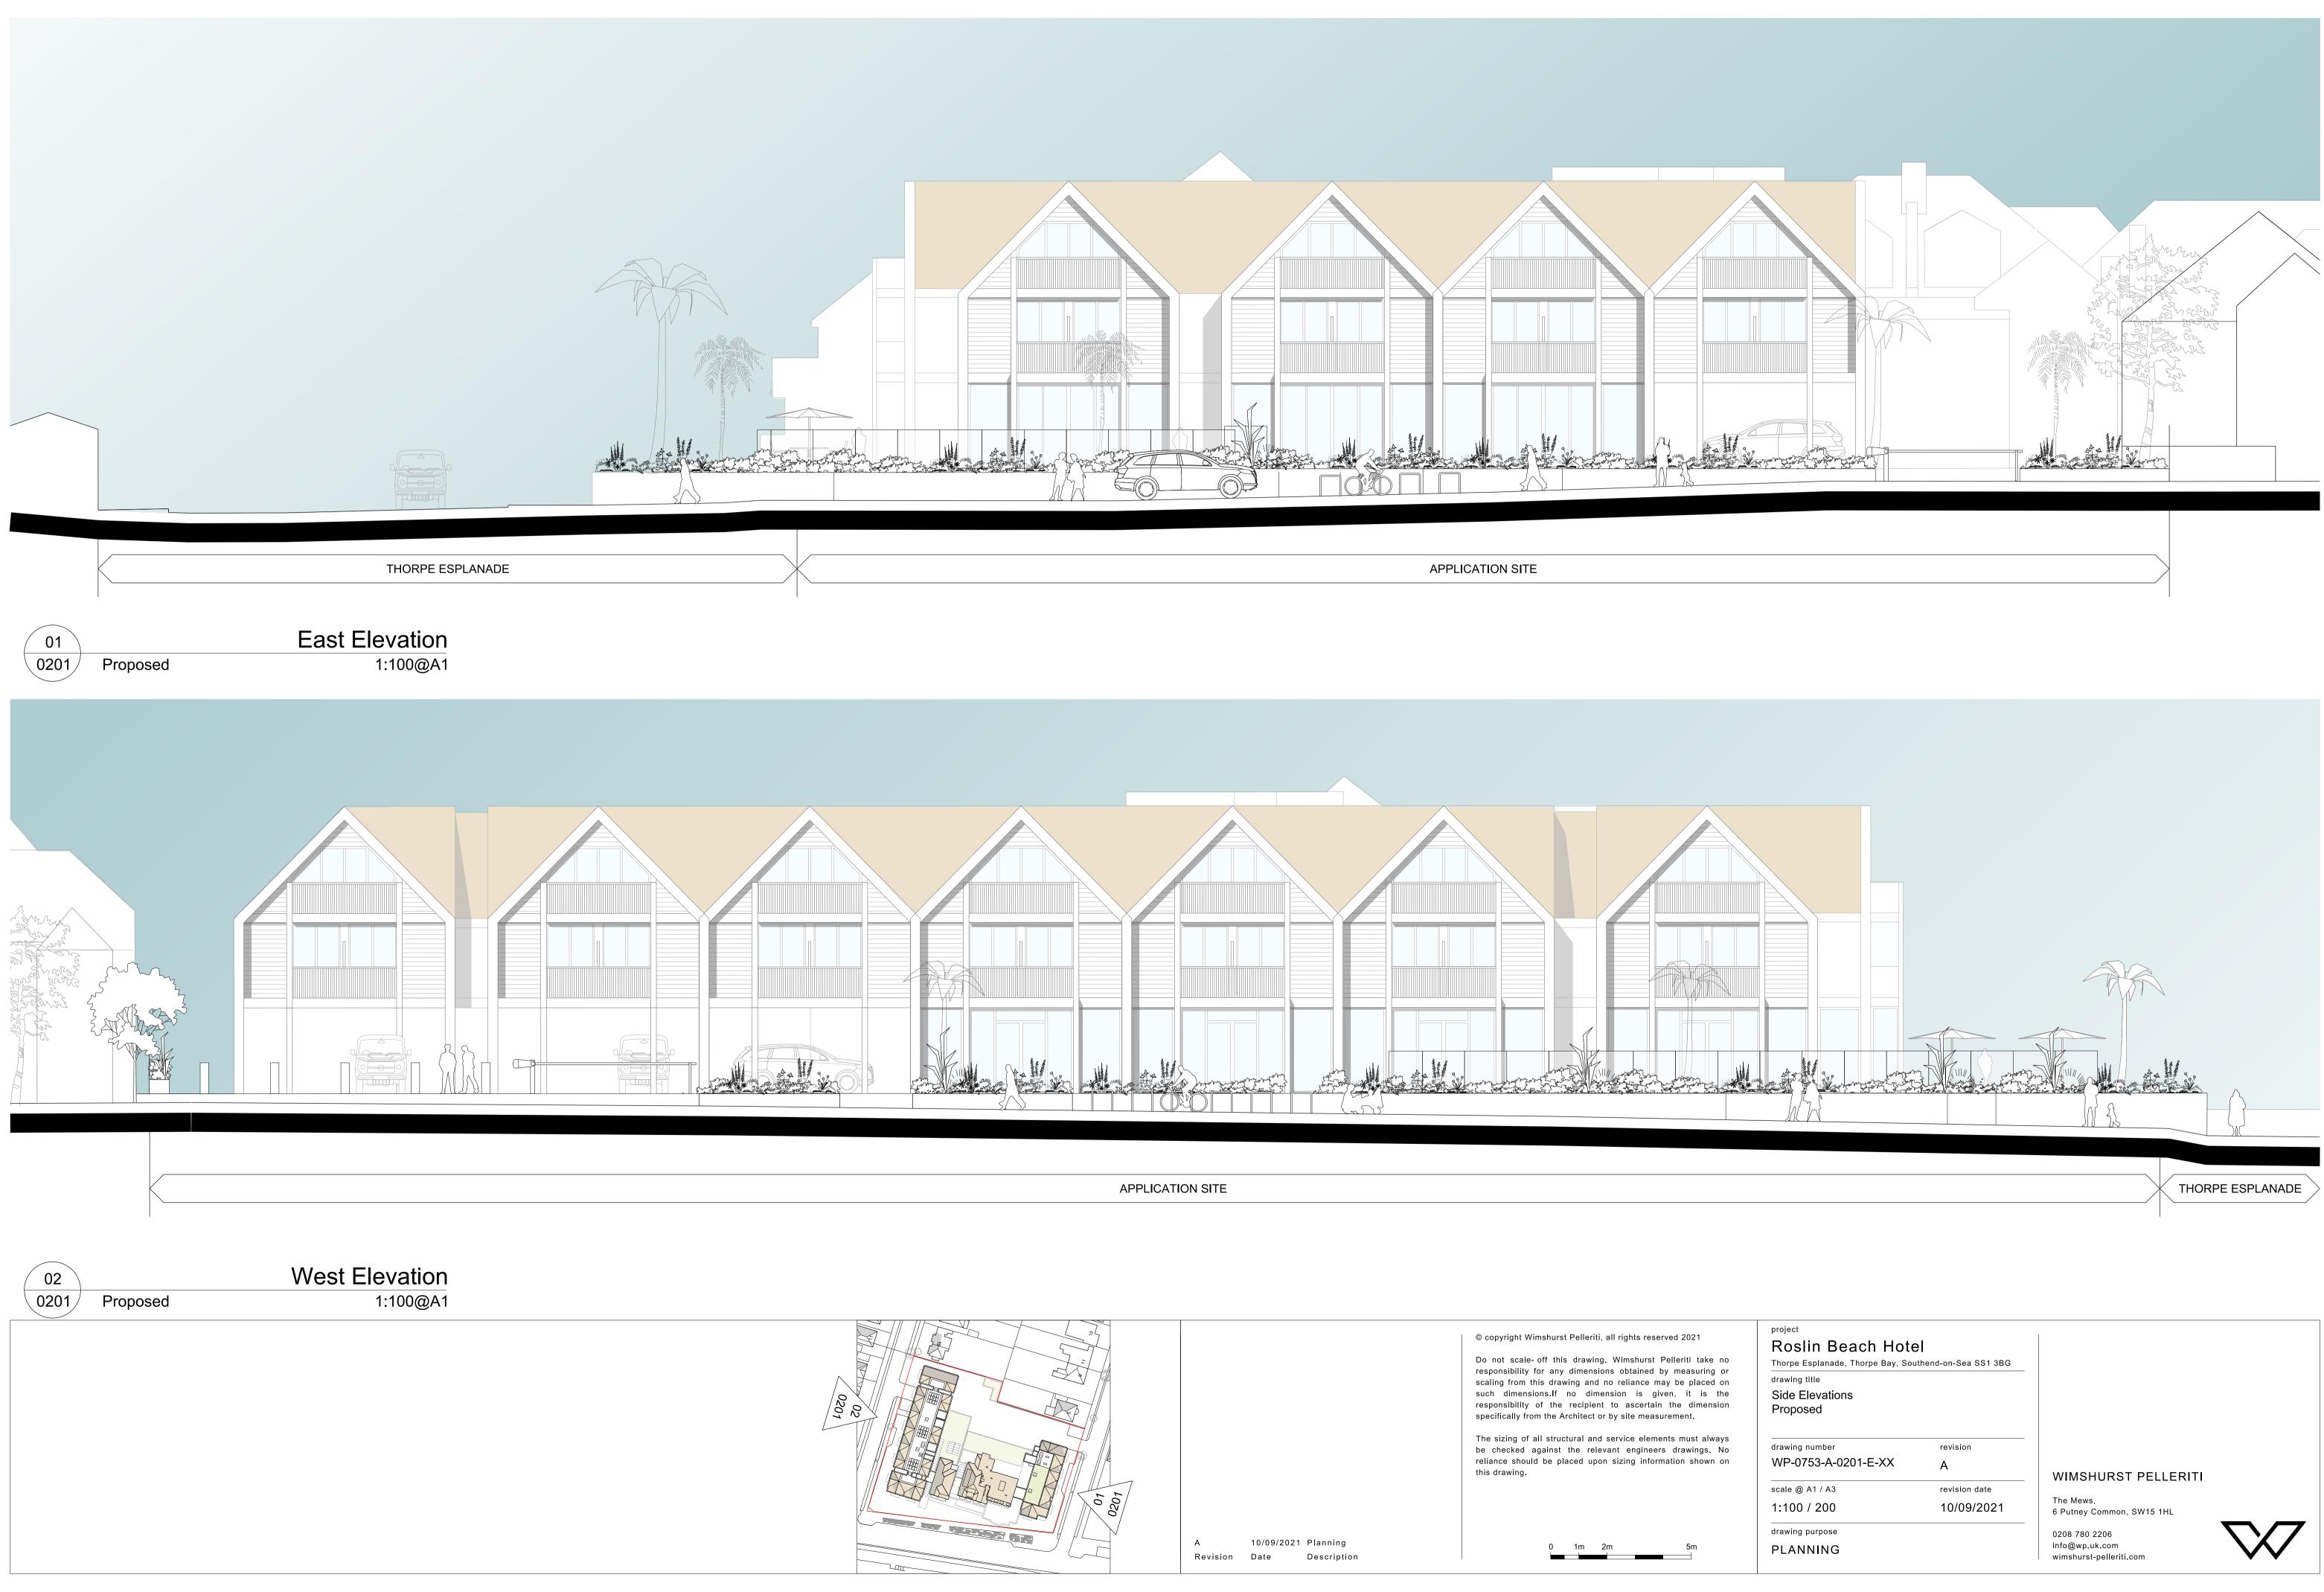

## WIMSHURST PELLERITI

The Mews, 6 Putney Common, SW15 1HL

0208 780 2206 info@wp.uk.com wimshurst-pelleriti.com

01 10/09/2021 Planning 0200 Revision Date Description

| project                           |                      |                                           |
|-----------------------------------|----------------------|-------------------------------------------|
| <b>Roslin Beach Hote</b>          |                      |                                           |
| Thorpe Esplanade, Thorpe Bay, Sou | thend-on-Sea SS1 3BG |                                           |
| drawing title                     |                      | -                                         |
| Front and Rear Elevations         |                      |                                           |
| Proposed                          |                      |                                           |
| <br>drawing number                | revision             | -                                         |
| WP-0753-A-0200-E-XX               |                      |                                           |
| VVF-0755-A-0200-E-AA              | A                    | WIMSHURST PELLERITI                       |
| scale @ A1 / A3                   | revision date        |                                           |
| 1:100 / 200                       | 10/09/2021           | The Mews,                                 |
|                                   |                      | 6 Putney Common, SW15 1HL                 |
| drawing purpose                   |                      | 0208 780 2206                             |
| PLANNING                          |                      | info@wp.uk.com<br>wimshurst-pelleriti.com |
|                                   |                      | winishuist-penenti.com                    |