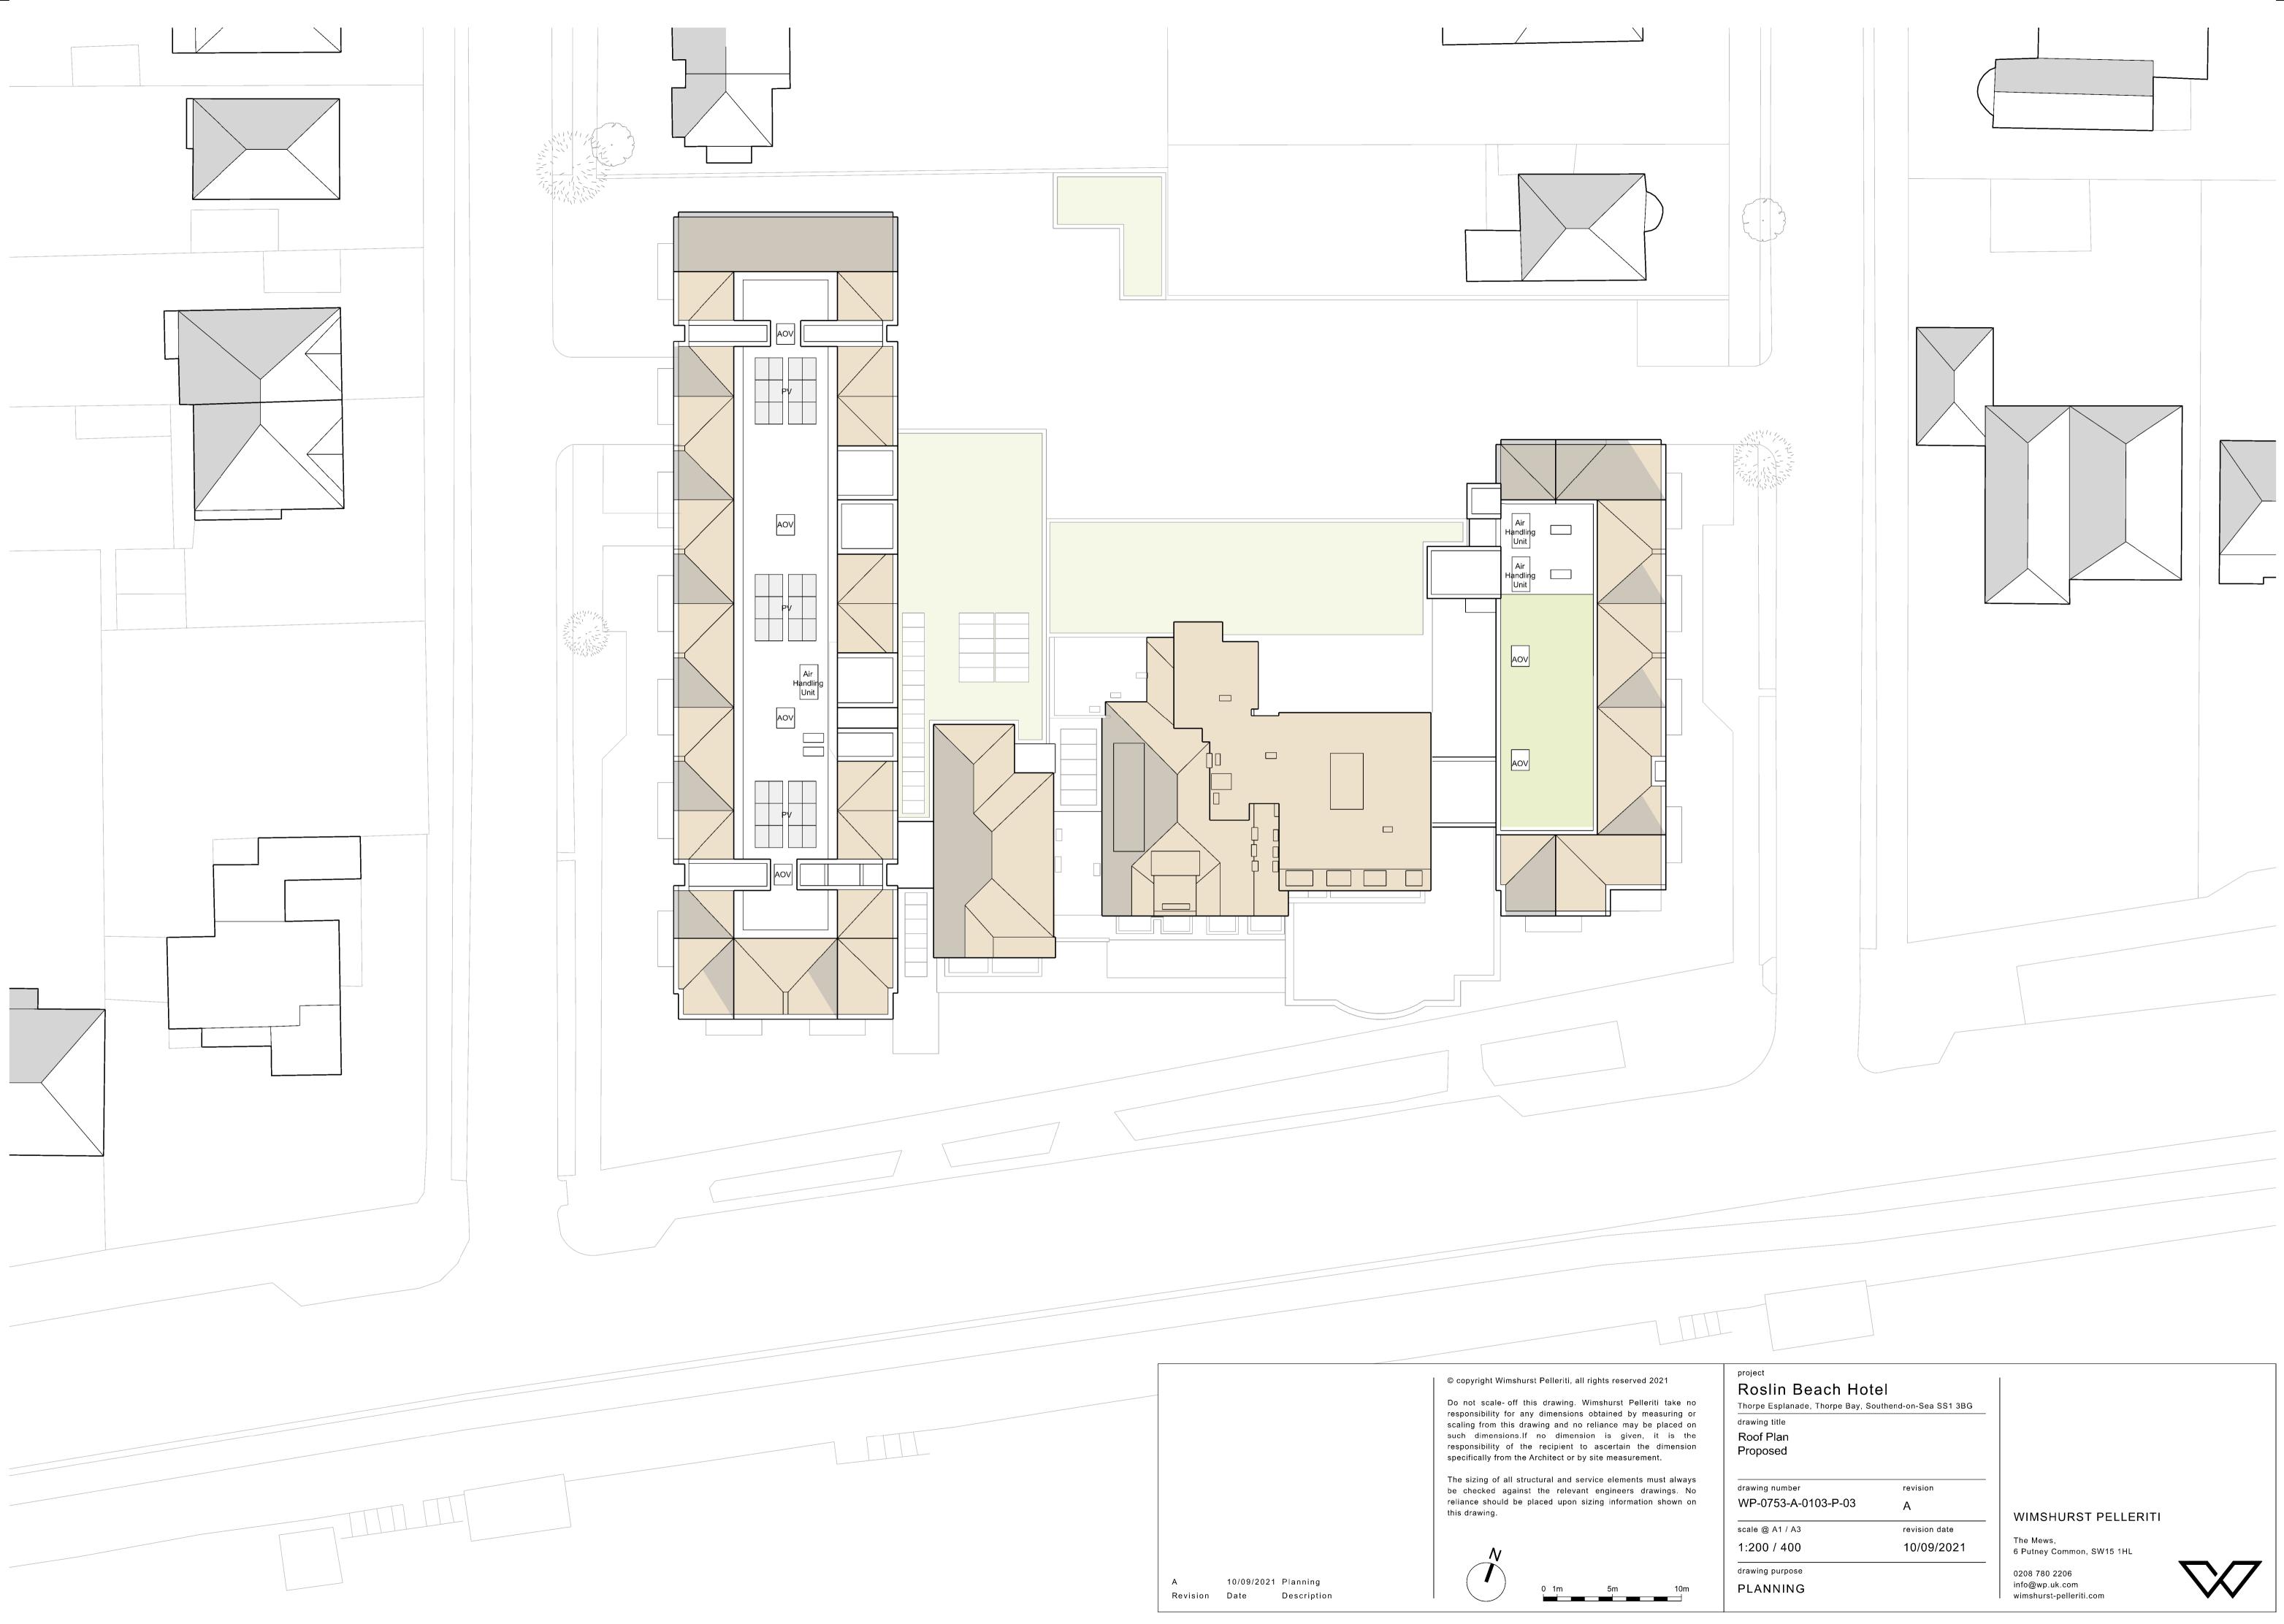

evision | 10/09/2021<br>Date | Planning<br>Description | <b>N</b><br>0 1m 5m 10m                                                                                                                                                                                                                                                                                                                                                 |

## <sup>project</sup> Roslin Beach Hotel

Thorpe Esplanade, Thorpe Bay, Southend-on-Sea SS1 3BG drawing title Basement Plan

Proposed

drawing number WP-0753-A-0099-P-B1

scale @ A1 / A3

1:200 / 400

drawing purpose

revision A

revision date

10/09/2021

## WIMSHURST PELLERITI

The Mews, 6 Putney Common, SW15 1HL

0208 780 2206 info@wp.uk.com wimshurst-pelleriti.com















01 10/09/2021 Planning 0200 Revision Date Description

| project                           |                      |                                           |
|-----------------------------------|----------------------|-------------------------------------------|
| <b>Roslin Beach Hote</b>          |                      |                                           |
| Thorpe Esplanade, Thorpe Bay, Sou | thend-on-Sea SS1 3BG |                                           |
| drawing title                     |                      | -                                         |
| Front and Rear Elevations         |                      |                                           |
| Proposed                          |                      |                                           |
| <b