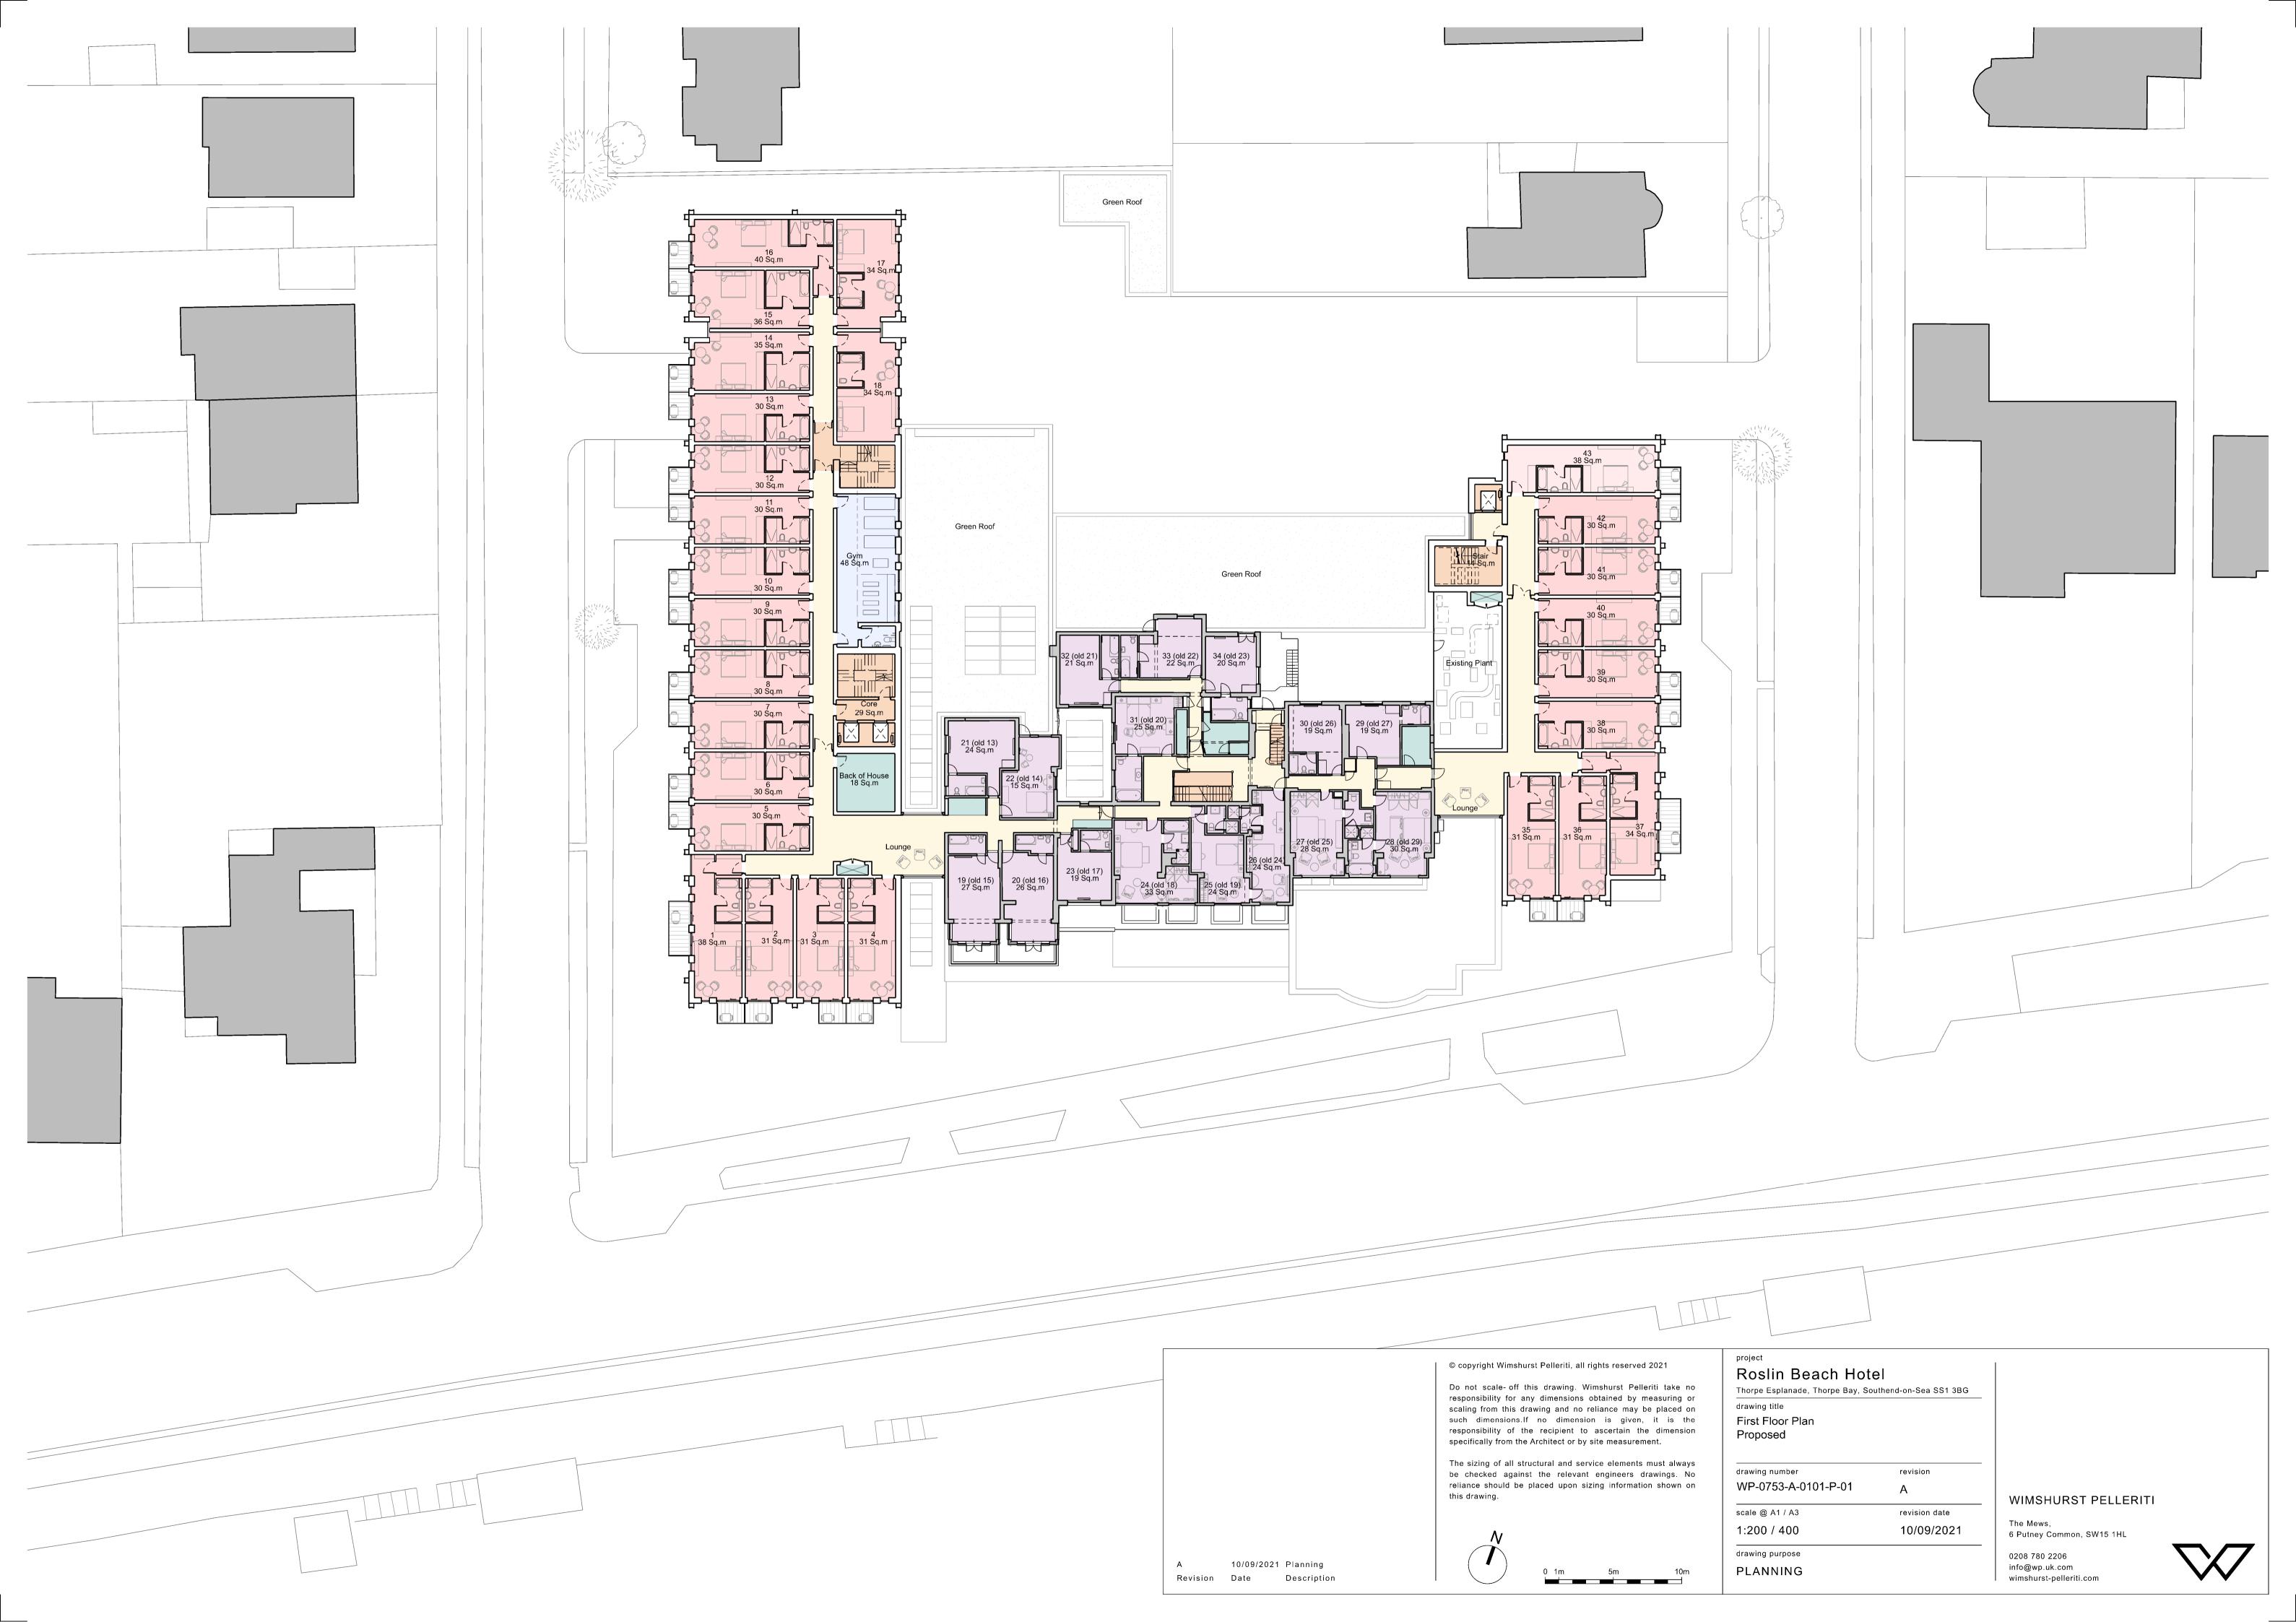

br>Revision | 10/09/2021<br>Date | Planning<br>Description | <b>N</b><br>0 1m 5m 10m                                                                                                                                                                                                                                                                                                                                                 |

## <sup>project</sup> Roslin Beach Hotel

Thorpe Esplanade, Thorpe Bay, Southend-on-Sea SS1 3BG drawing title Basement Plan

Proposed

drawing number WP-0753-A-0099-P-B1

scale @ A1 / A3

1:200 / 400

drawing purpose

revision A

revision date

10/09/2021

## WIMSHURST PELLERITI

The Mews, 6 Putney Common, SW15 1HL

0208 780 2206 info@wp.uk.com wimshurst-pelleriti.com















01 10/09/2021 Planning 0200 Revision Date Description

| project                           |                      |                                           |
|-----------------------------------|----------------------|-------------------------------------------|
| <b>Roslin Beach Hote</b>          |                      |                                           |
| Thorpe Esplanade, Thorpe Bay, Sou | thend-on-Sea SS1 3BG |                                           |
| drawing title                     |                      | -                                         |
| Front and Rear Elevations         |                      |                                           |
| Proposed                          |                      |                                           |