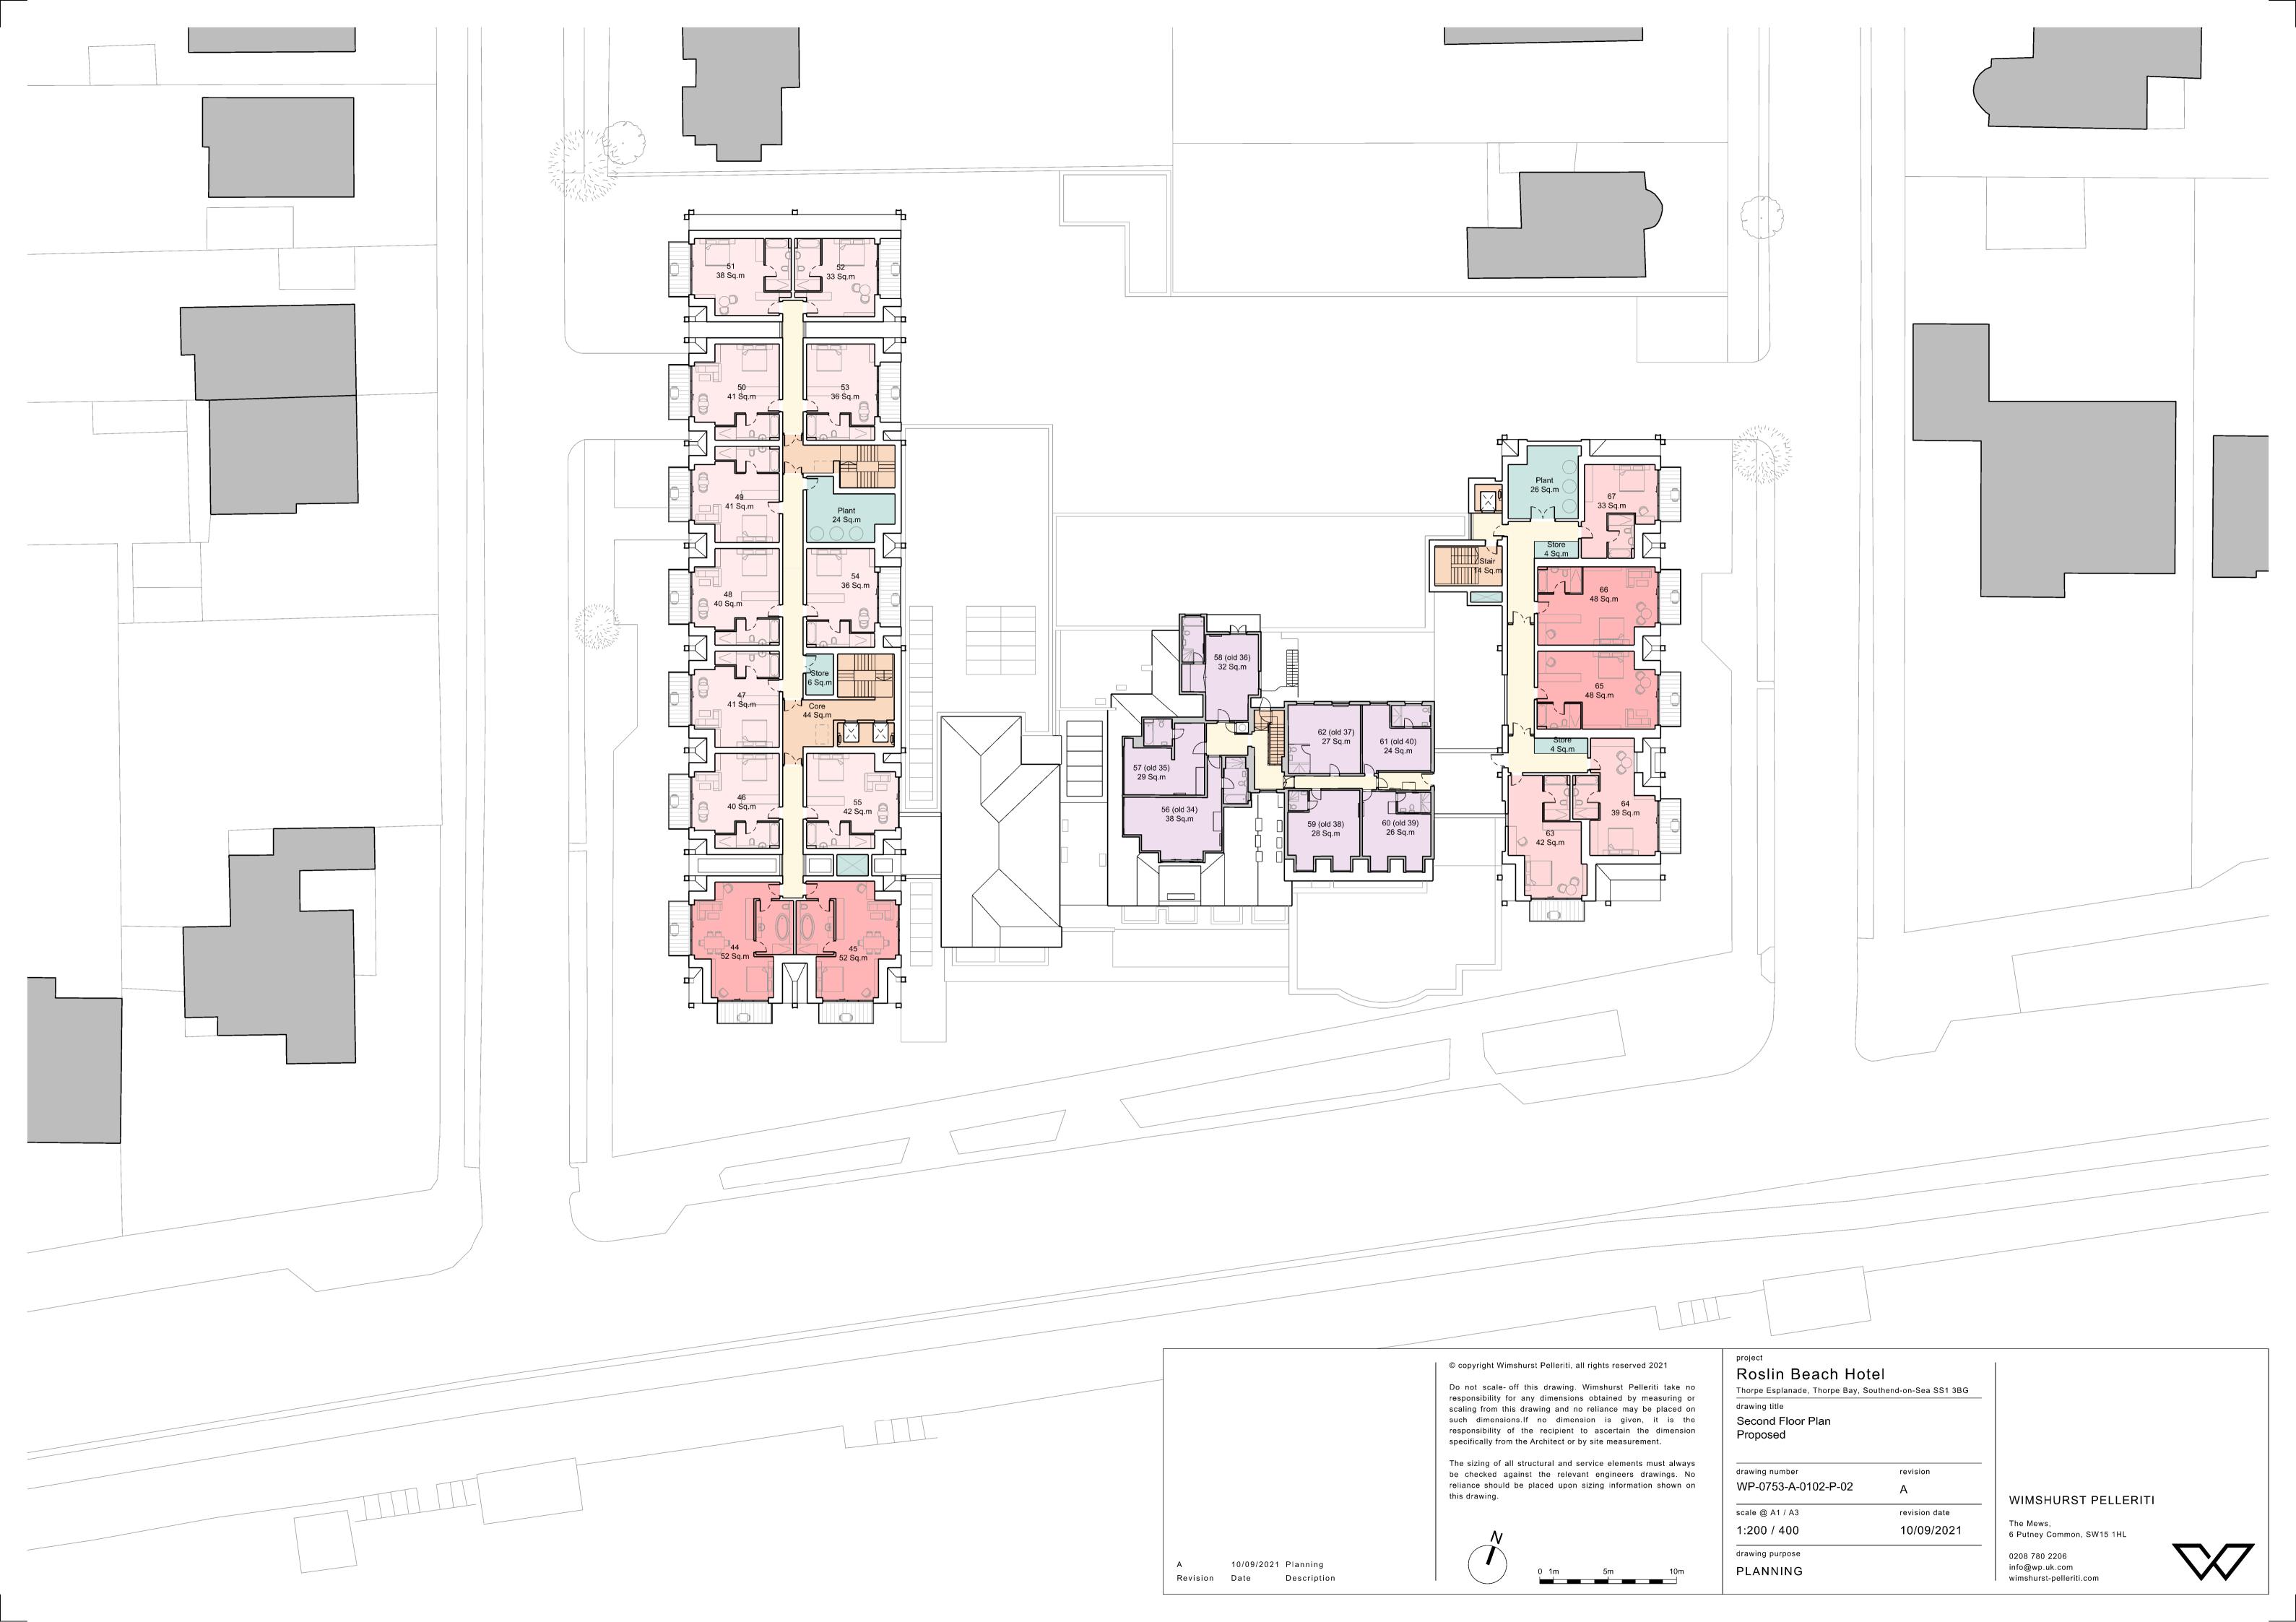

>Revision | 10/09/2021<br>Date | Planning<br>Description | <b>N</b><br>0 1m 5m 10m                                                                                                                                                                                                                                                                                                                                                 |

## <sup>project</sup> Roslin Beach Hotel

Thorpe Esplanade, Thorpe Bay, Southend-on-Sea SS1 3BG drawing title Basement Plan

Proposed

drawing number WP-0753-A-0099-P-B1

scale @ A1 / A3

1:200 / 400

drawing purpose

revision A

revision date

10/09/2021

## WIMSHURST PELLERITI

The Mews, 6 Putney Common, SW15 1HL

0208 780 2206 info@wp.uk.com wimshurst-pelleriti.com















01 10/09/2021 Planning 0200 Revision Date Description

| project                           |                      |                                           |
|-----------------------------------|----------------------|-------------------------------------------|
| <b>Roslin Beach Hote</b>          |                      |                                           |
| Thorpe Esplanade, Thorpe Bay, Sou | thend-on-Sea SS1 3BG |                                           |
| drawing title                     |                      | -                                         |
| Front and Rear Elevations         |                      |                                           |
| Proposed                          |                      |                                           |
|