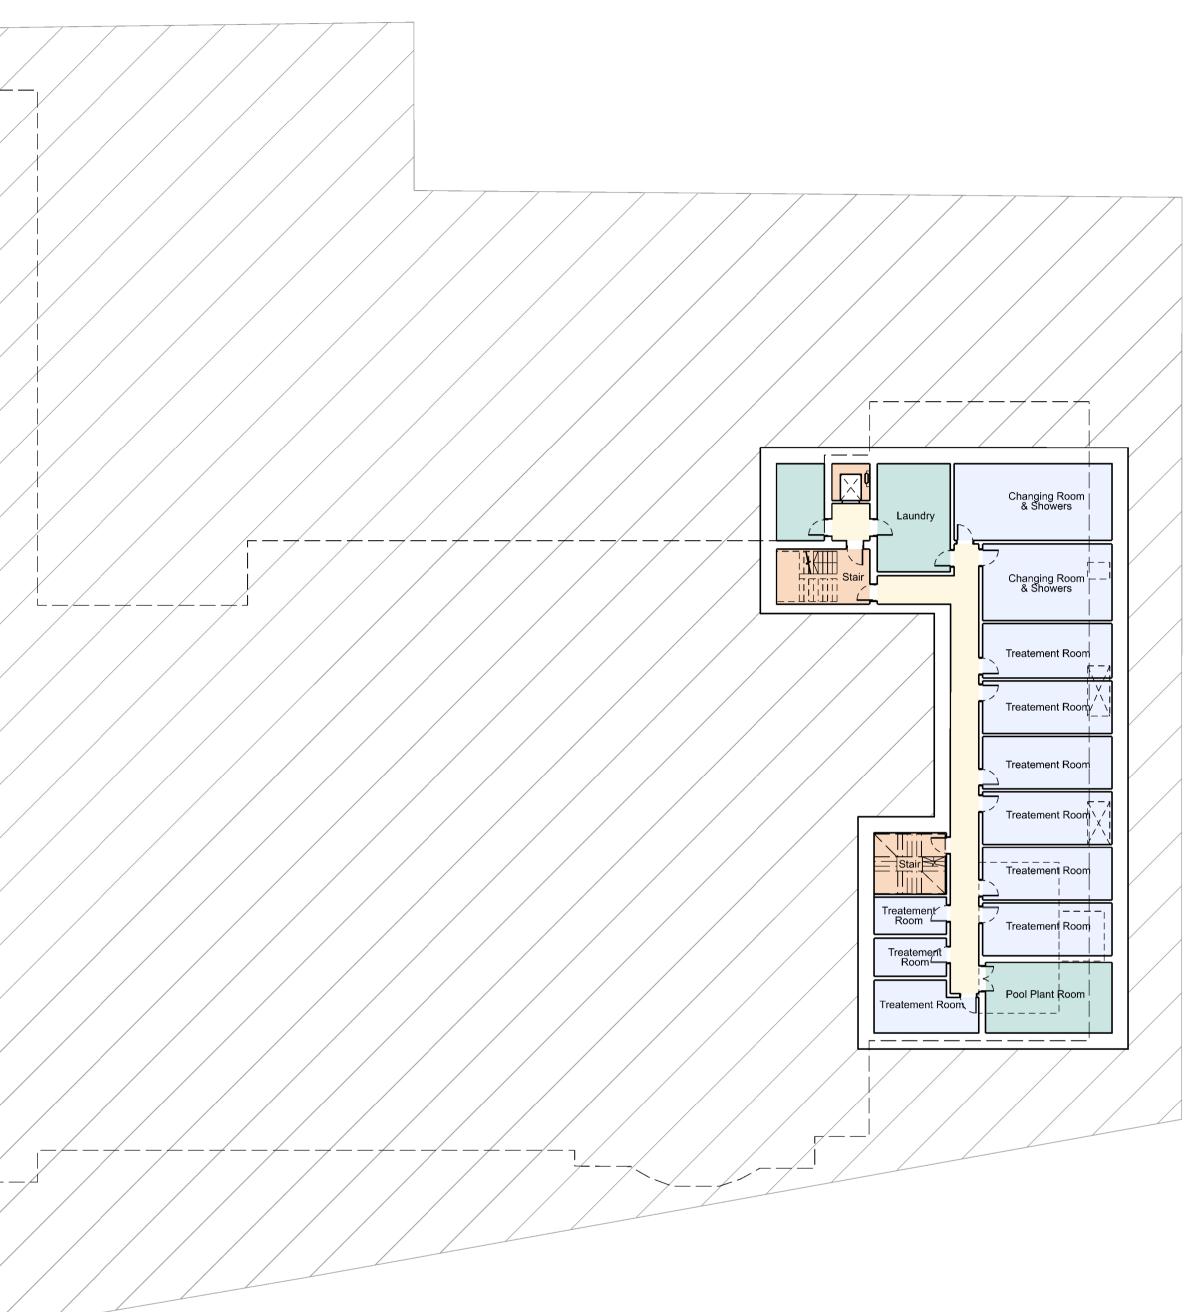

## <sup>project</sup> Roslin Beach Hotel

Thorpe Esplanade, Thorpe Bay, Southend-on-Sea SS1 3BG drawing title Basement Plan

Proposed

drawing number WP-0753-A-0099-P-B1

scale @ A1 / A3

1:200 / 400

drawing purpose

revision A

revision date

10/09/2021